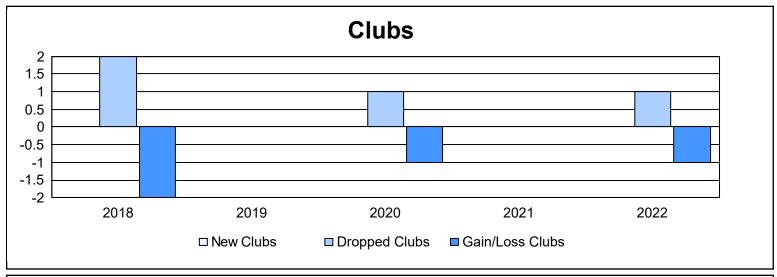

District 14 U

As of June 2022 Cumulative

| Year      | New<br>Clubs | Dropped<br>Clubs | Gain/<br>Loss<br>Clubs | New<br>Members | Charter<br>Members | Reinstate<br>Members | Transfer<br>Members | Total<br>Member<br>Added | Total<br>Members<br>Dropped | Gain/<br>Loss<br>Members |
|-----------|--------------|------------------|------------------------|----------------|--------------------|----------------------|---------------------|--------------------------|-----------------------------|--------------------------|
| 2017-2018 | 0            | 2                | -2                     | 80             | 1                  | 4                    | 11                  | 96                       | 119                         | -23                      |
| 2018-2019 | 0            | 0                | 0                      | 68             | 0                  | 7                    | 0                   | 75                       | 116                         | -41                      |
| 2019-2020 | 0            | 1                | -1                     | 68             | 0                  | 2                    | 2                   | 72                       | 82                          | -10                      |
| 2020-2021 | 0            | 0                | 0                      | 34             | 0                  | 8                    | 4                   | 46                       | 113                         | -67                      |
| 2021-2022 | 0            | 1                | -1                     | 91             | 0                  | 18                   | 3                   | 112                      | 130                         | -18                      |
| Average   | 0            | 1                | -1                     | 68             | 0                  | 8                    | 4                   | 80                       | 112                         | -32                      |